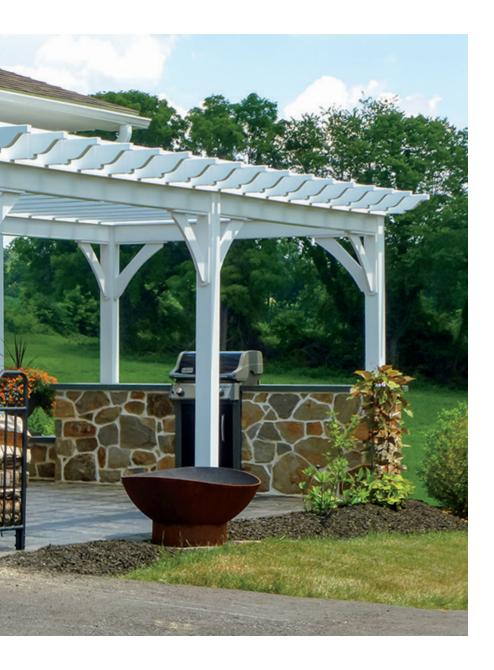

## **PERGOLAS**

#### STRUCTURE STYLES

We offer three structure styles for our pergolas: **modern**, **classic**, and **superior**. **Our modern style pergola** is designed with no overhang or post braces, 2x6" rafters, 1x3" purlins, and 6x6"

posts. Our classic style pergola offers a more traditional look with 6x6'' posts, 2x6'' rafters with ascribed design,  $9^1/_4''$  beams, 1x1'' purlins, and a 12'' overhang. Lastly, our superior style pergola is

designed with a lighter frame, no header beams, 5x5" posts, 2x6" rafters, and 1x3" purlins with a 12" overhang. We offer an extensive selection of customizations and add-ons for each structure.

Vinyl material, classic rafters, classic braces, straight posts, longer perlins