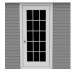

#### STRUCTURE STYLES

We offer three structure styles for our studios: **modern lean-to**, **hip**, and **A-frame**. Our standard studio is designed with a lean-to roof, 2x4" framing with exterior wood siding, 3/12 roof

pitch, architectural shingles, 2x4" rafters, 2x4" framed walls, LP wood panel exterior siding, unfinished interior, 30x54" white vinyl insulated windows, 6' white fiberglass double door, 15 lite

windows, full view (#615L), 3/4" tongue & groove smart flooring, 2x6" PT floor joists, and 4x4" PT runners. We offer an extensive selection of customizations and add-ons for each structure style.