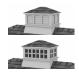

### **POOLHOUSES**

#### STRUCTURE STYLES

Our poolhouses contain two sections: an enclosed area combined with a pavilion, gazebo, or pergola deck area. Our standard enclosed area is designed with an A-frame roof, 2x4" framing with exterior wood siding, 5.5/12 roof pitch, architectural shingles, 2x4" rafters, LP

wood panel exterior siding, unfinished interior, 24x36" white vinyl insulated windows, 6' white fiberglass double door, solid panel, no windows (#66P), a 6' white fiberglass sliding patio door, 15 lite, full view (6SPD), 3/4" tongue & groove smart flooring, 2x6" PT floor

joists, and 4x4" PT runners. For specifics on our poolhouse decking area options, see our pavilion section (pages 4-11), gazebo section (pages 12-17), or pergola section (pages 18-23). We offer an extensive selection of customizations and add-ons for each structure style.