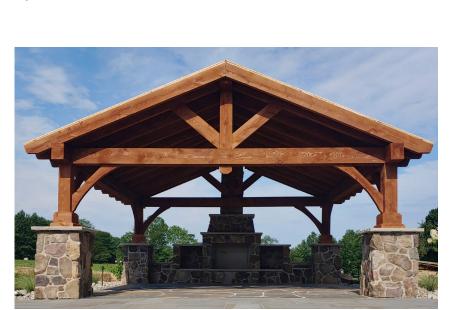

#### STRUCTURE STYLES

We offer three structure styles for our pavilions: **lean-to**, **hip**, and **A-frame**. Each of these structure styles are designed with unstained kiln-dried PT southern yellow pine wood, architectural shingles, a 1x8" tongue & groove ceiling, three-ply 2x10" beam headers, 7" sq. laminated wood posts, standard

and 2x6" exposed rafters. **Our A-frame structure style** is uniquely designed with an A-frame roof, open gables with braces, 5.5/12 roof pitch, 8" roof overhangs, and 2x6" exposed rafters. We offer an extensive selection of customizations and add-ons for each structure style.