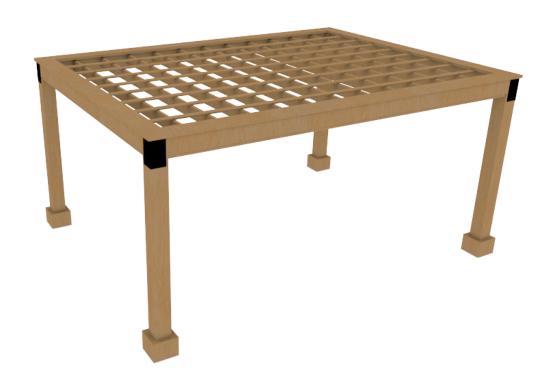

## **PERGOLAS**

#### STRUCTURE STYLES

We offer three structure styles for our pergolas: **modern**, **classic**, and **superior**. **Our modern style pergola** is designed with no overhang or post braces, 2x6" rafters, 1x3" purlins, and 6x6"

posts. Our classic style pergola offers a more traditional look with 6x6'' posts, 2x6'' rafters with ascribed design,  $9^1/_4''$  beams, 1x1'' purlins, and a 12'' overhang. Lastly, our superior style pergola is

designed with a lighter frame, no header beams, 5x5" posts, 2x6" rafters, and 1x3" purlins with a 12" overhang. We offer an extensive selection of customizations and add-ons for each structure.

Vinyl material, classic rafters, classic braces, straight posts, longer perlins