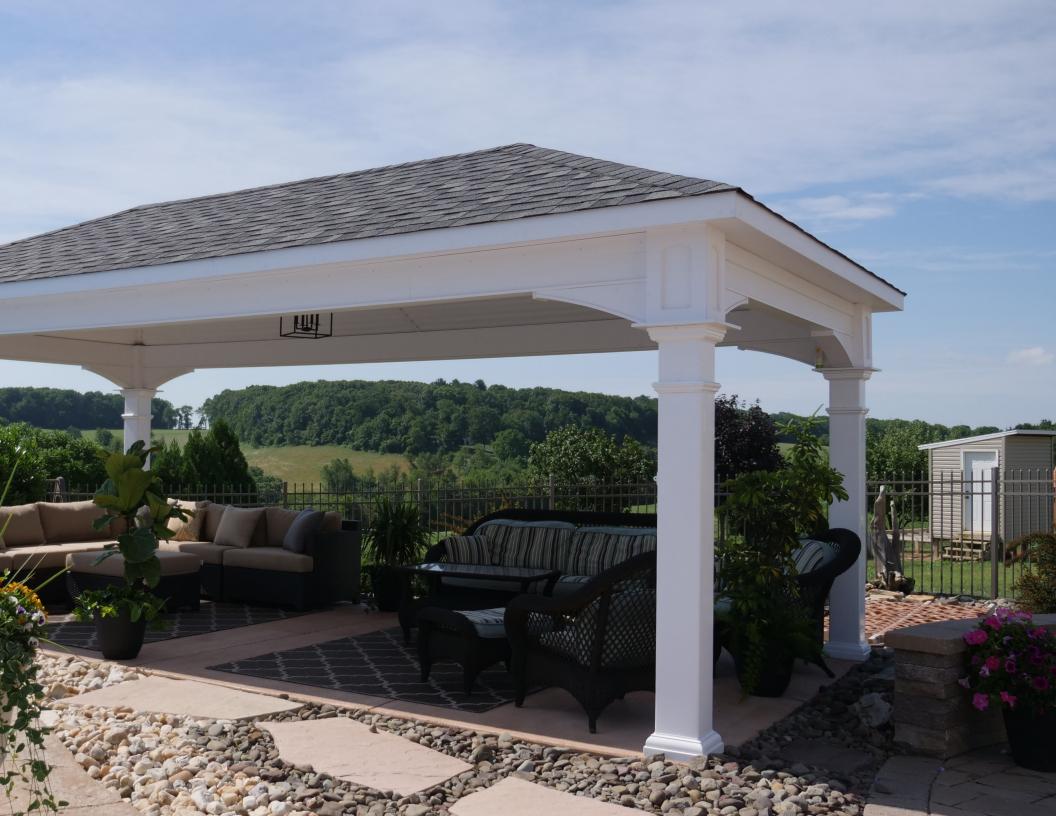

#### STRUCTURE STYLES

We offer three structure styles for our pavilions: **lean-to**, **hip**, and **A-frame**. Each of these structure styles are designed with unstained kiln-dried PT southern yellow pine wood, architectural shingles, a 1x8" tongue & groove ceiling, three-ply 2x10" beam headers, 7" sq. laminated wood posts, standard

wood post trim, stainless steel mounting brackets, and anti-rust fasteners. **Our lean-to structure style** is uniquely designed with a lean-to roof, 3/12 roof pitch, no roof overhangs, and 2x8" exposed rafters. **Our hip structure style** is uniquely designed with a hip roof, 5.5/12 roof pitch, 8" roof overhangs,

and 2x6" exposed rafters. **Our A-frame structure style** is uniquely designed with an A-frame roof, open gables with braces, 5.5/12 roof pitch, 8" roof overhangs, and 2x6" exposed rafters. We offer an extensive selection of customizations and add-ons for each structure style.

#### LUXURY IN SIMPLICITY

Free from clutter, our standard pavilion offers **outdoor hospitality in luxurious, modern, and minimal style.** We offer extensive customizations and add-ons to our standard pavilion, from the structure style to the ceiling design, post shape, and more.