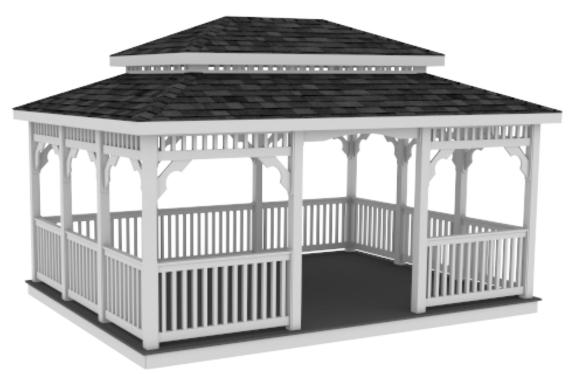

# BUILD YOUR GAZEBO

#### LUXURY IN ELEGANCE

Our standard gazebo offers **outdoor hospitality in luxurious**, **elegant**, **and timeless style**. We offer extensive customizations to our standard gazebo, including both vinyl and wood frame material, various colors and stains, and add-ons like benches, exposed rafter ceilings, screens, and more.

#### **Customizations**

- ♦ structure shape
- ♦ structure material
- ♦ flooring

- ♦ roofing
- ♦ post style
- ♦ railing style
- ♦ brace style
- ♦ cupola