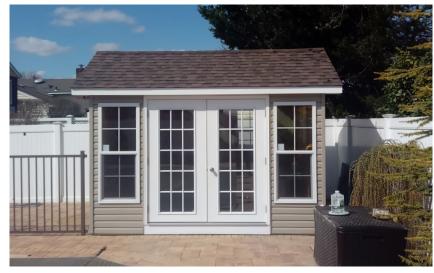

## STUDIOS

#### STRUCTURE STYLES

We offer three structure styles for our studios: **modern lean-to**, **hip**, and **A-frame**. Our standard studio is designed with a lean-to roof, 2x4" framing with exterior wood siding, 3/12 roof

pitch, architectural shingles, 2x4" rafters, 2x4" framed walls, LP wood panel exterior siding, unfinished interior, 30x54" white vinyl insulated windows, 6' white fiberglass double door, 15 lite

windows, full view (#615L), 3/4" tongue & groove smart flooring, 2x6" PT floor joists, and 4x4" PT runners. We offer an extensive selection of customizations and add-ons for each structure style.