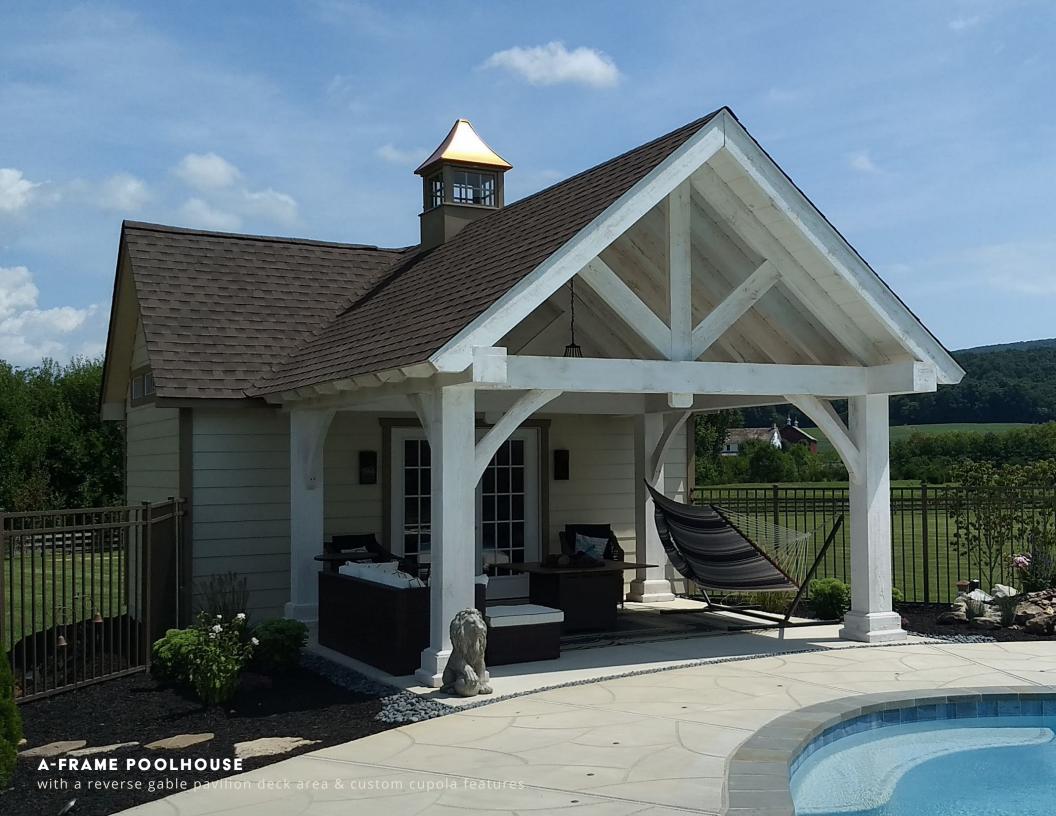

Hip style enclosure with pavilion deck, wood siding, solid double doors

Vinyl A-frame enclosed area with vinyl gazebo deck, composite floor

A-frame enclosure with reverse open gable pavilion deck area, wood material, custom cupola

Open gable A-frame style enclosure with a pavilion deck, sage green vinyl siding, reverse gable, flooring, privacy wall

Sage green vinyl siding with half moon window

Nickel gap interior

Vinyl plank interior flooring