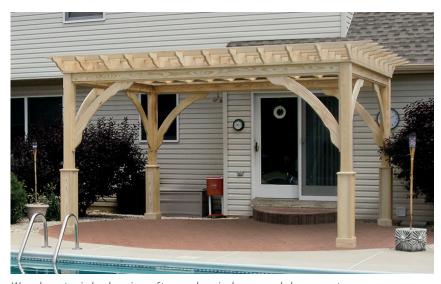

## **PERGOLAS**

#### STRUCTURE STYLES

We offer three structure styles for our pergolas: **modern**, **classic**, and **superior**. **Our modern style pergola** is designed with no overhang or post braces, 2x6" rafters, 1x3" purlins, and 6x6"

posts. Our classic style pergola offers a more traditional look with 6x6'' posts, 2x6'' rafters with ascribed design,  $9^1/_4''$  beams, 1x1'' purlins, and a 12'' overhang. Lastly, our superior style pergola is

designed with a lighter frame, no header beams, 5x5" posts, 2x6" rafters, and 1x3" purlins with a 12" overhang. We offer an extensive selection of customizations and add-ons for each structure.

Vinyl material, classic rafters, classic braces, straight posts, longer perlins