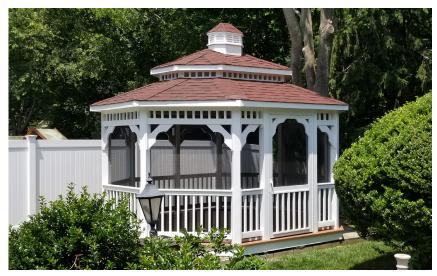

## GAZEBOS

#### STRUCTURE STYLES

We offer four structure styles for our gazebos: hip roof, bell roof, A-frame, and double roof, as well as three structure shapes: octagon, oval, and rectangle. Our standard gazebo is designed with a hip roof, unstained kiln-dried PT

southern yellow pine wood, 5.5/12 roof pitch, cupola, architectural shingles, 1x8" tongue & groove ceiling, 2x4" exposed rafters, 4" sq. wood posts, classic wood braces, straight wood top rails, straight wood bottom rails, 5/4"x6" PT

wood decking, 2x6" PT floor joists, and 4x4" PT runners. We offer installation directly on a concrete pad, deck, or patio as well as an extensive selection of customizations and add-ons for each gazebo structure style and shape.

Hip style, oval shape, wood material, shingled roof, straight railings, classic braces, straight posts, louvered cupola, wood flooring

Oval shape, hip style, wood material, shingled roof, straight railings, classic braces, louvered cupola, unstained finish, exposed rafter ceiling