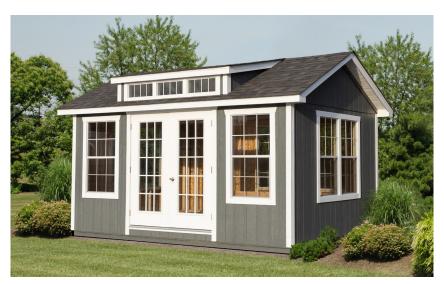

### **PAVILIONS**

#### STRUCTURE STYLES

We offer three structure styles for our pavilions: **lean-to**, **hip**, and **A-frame**. Each of these structure styles are designed with unstained kiln-dried PT southern yellow pine wood, architectural shingles, a 1x8" tongue & groove ceiling, three-ply 2x10" beam headers, 7" sq. laminated wood posts, standard

wood post trim, stainless steel mounting brackets, and anti-rust fasteners. **Our lean-to structure style** is uniquely designed with a lean-to roof, 3/12 roof pitch, no roof overhangs, and 2x8" exposed rafters. **Our hip structure style** is uniquely designed with a hip roof, 5.5/12 roof pitch, 8" roof overhangs,

and 2x6" exposed rafters. **Our A-frame structure style** is uniquely designed with an A-frame roof, open gables with braces, 5.5/12 roof pitch, 8" roof overhangs, and 2x6" exposed rafters. We offer an extensive selection of customizations and add-ons for each structure style.