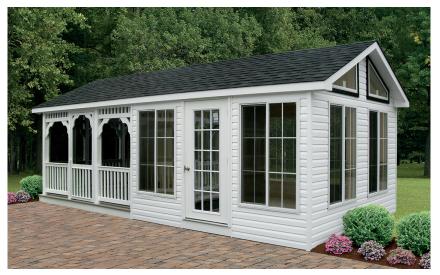

### **POOLHOUSES**

#### STRUCTURE STYLES

Our poolhouses contain two sections: an enclosed area combined with a pavilion, gazebo, or pergola deck area. Our standard enclosed area is designed with an A-frame roof, 2x4" framing with exterior wood siding, 5.5/12 roof pitch, architectural shingles, 2x4" rafters, LP

Open gable A-frame style enclosure with a pavilion deck, sage green vinyl siding, reverse gable, flooring, privacy wall

Sage green vinyl siding with half moon window

Nickel gap interior

Vinyl plank interior flooring