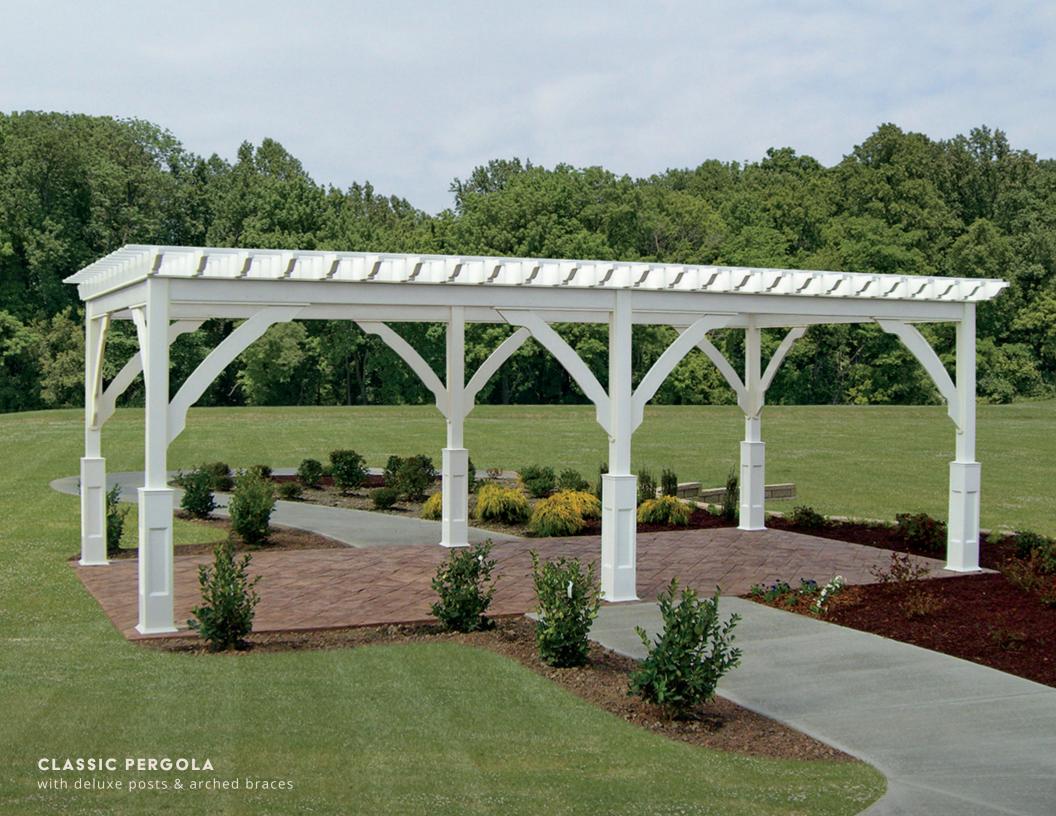

## **PERGOLAS**

#### STRUCTURE STYLES

We offer three structure styles for our pergolas: **modern**, **classic**, and **superior**. **Our modern style pergola** is designed with no overhang or post braces, 2x6" rafters, 1x3" purlins, and 6x6"

posts. Our classic style pergola offers a more traditional look with 6x6'' posts, 2x6'' rafters with ascribed design,  $9^1/_4''$  beams, 1x1'' purlins, and a 12'' overhang. Lastly, our superior style pergola is

designed with a lighter frame, no header beams, 5x5" posts, 2x6" rafters, and 1x3" purlins with a 12" overhang. We offer an extensive selection of customizations and add-ons for each structure.

Vinyl material, classic rafters, classic braces, straight posts, longer perlins