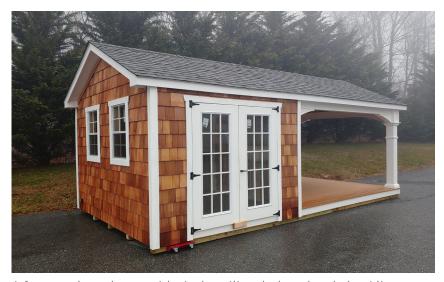

A-frame style enclosure with vinyl pavilion deck, vinyl siding in almond, 10" tapered posts, full circle window

A-frame style enclosure with vinyl pavilion deck, cedar shake siding, composite deck flooring

Hip style enclosure with pavilion deck, wood siding, solid double doors

Vinyl A-frame enclosed area with vinyl gazebo deck, composite floor

A-frame enclosure with reverse open gable pavilion deck area, wood material, custom cupola