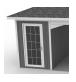

#### STRUCTURE STYLES

We offer three structure styles for our pavilions: **lean-to**, **hip**, and **A-frame**. Each of these structure styles are designed with unstained kiln-dried PT southern yellow pine wood, architectural shingles, a 1x8" tongue & groove ceiling, three-ply 2x10" beam headers, 7" sq. laminated wood posts, standard

wood post trim, stainless steel mounting brackets, and anti-rust fasteners. **Our lean-to structure style** is uniquely designed with a lean-to roof, 3/12 roof pitch, no roof overhangs, and 2x8" exposed rafters. **Our hip structure style** is uniquely designed with a hip roof, 5.5/12 roof pitch, 8" roof overhangs,

and 2x6" exposed rafters. **Our A-frame structure style** is uniquely designed with an A-frame roof, open gables with braces, 5.5/12 roof pitch, 8" roof overhangs, and 2x6" exposed rafters. We offer an extensive selection of customizations and add-ons for each structure style.