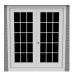

#### STRUCTURE STYLES

We offer three structure styles for our studios: **modern lean-to**, **hip**, and **A-frame**. Our standard studio is designed with a lean-to roof, 2x4" framing with exterior wood siding, 3/12 roof

pitch, architectural shingles, 2x4" rafters, 2x4" framed walls, LP wood panel exterior siding, unfinished interior, 30x54" white vinyl insulated windows, 6' white fiberglass double door, 15 lite

windows, full view (#615L), 3/4" tongue & groove smart flooring, 2x6" PT floor joists, and 4x4" PT runners. We offer an extensive selection of customizations and add-ons for each structure style.