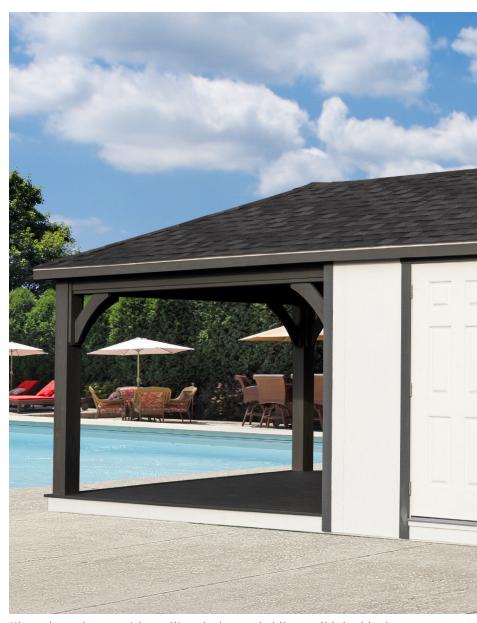

### **POOLHOUSES**

#### STRUCTURE STYLES

Our poolhouses contain two sections: an enclosed area combined with a pavilion, gazebo, or pergola deck area. Our standard enclosed area is designed with an A-frame roof, 2x4" framing with exterior wood siding, 5.5/12 roof pitch, architectural shingles, 2x4" rafters, LP

joists, and 4x4" PT runners. For specifics on our poolhouse decking area options, see our pavilion section (pages 4-11), gazebo section (pages 12-17), or pergola section (pages 18-23). We offer an extensive selection of customizations and add-ons for each structure style.

A-frame style enclosure with vinyl pavilion deck, vinyl siding in almond, 10" tapered posts, full circle window

A-frame style enclosure with vinyl pavilion deck, cedar shake siding, composite deck flooring