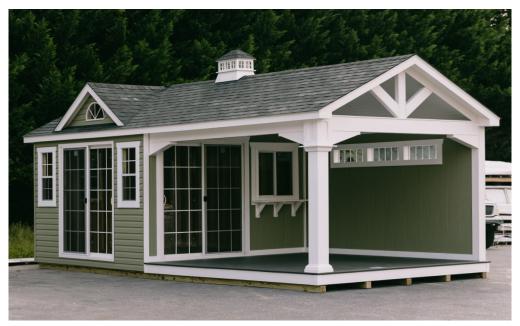

A-frame style enclosure with vinyl pavilion deck, vinyl siding in almond, 10" tapered posts, full circle window

A-frame style enclosure with vinyl pavilion deck, cedar shake siding, composite deck flooring

Hip style enclosure with pavilion deck, wood siding, solid double doors

Vinyl A-frame enclosed area with vinyl gazebo deck, composite floor

A-frame enclosure with reverse open gable pavilion deck area, wood material, custom cupola

Open gable A-frame style enclosure with a pavilion deck, sage green vinyl siding, reverse gable, flooring, privacy wall

Sage green vinyl siding with half moon window

Nickel gap interior

Vinyl plank interior flooring

Nickel gap ceiling

Hip style enclosure with pavilion deck, flooring, round tapered posts, privacy wall, electricity