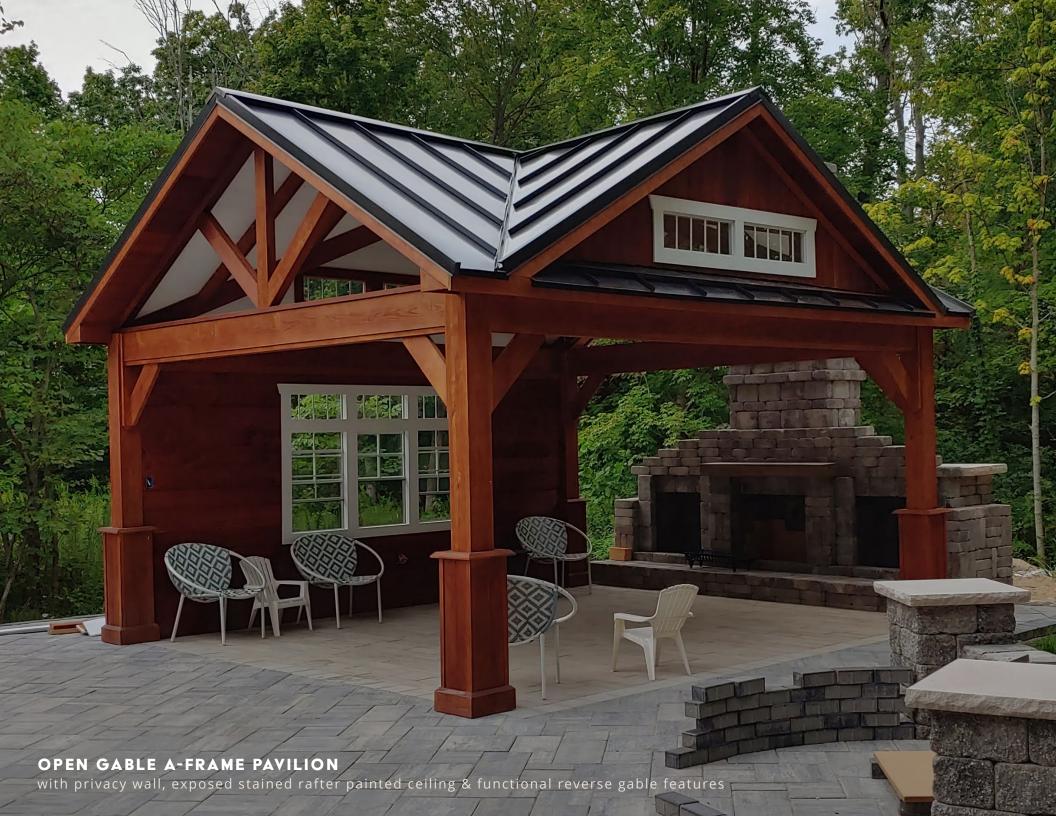

#### STRUCTURE STYLES

We offer three structure styles for our pavilions: **lean-to**, **hip**, and **A-frame**. Each of these structure styles are designed with unstained kiln-dried PT southern yellow pine wood, architectural shingles, a 1x8" tongue & groove ceiling, three-ply 2x10" beam headers, 7" sq. laminated wood posts, standard

and 2x6" exposed rafters. **Our A-frame structure style** is uniquely designed with an A-frame roof, open gables with braces, 5.5/12 roof pitch, 8" roof overhangs, and 2x6" exposed rafters. We offer an extensive selection of customizations and add-ons for each structure style.

Open gable A-frame style, wood material, shingled roof

Open gable A-frame style, stained wood material, shingled roof

Hip style, wood material, shingled roof, standard beam, exposed rafters

Open gable A-frame style, stained wood material, shingled roof, storage closet addition