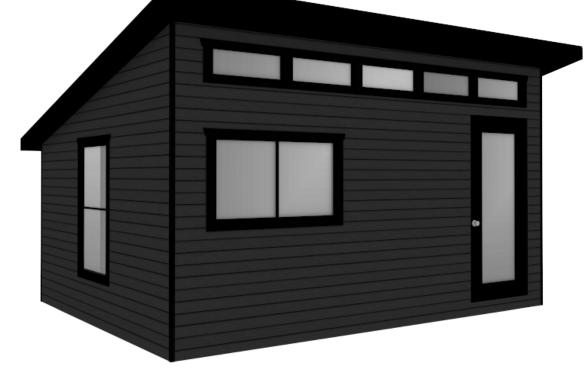

#### STRUCTURE STYLES

We offer three structure styles for our studios: **modern lean-to**, **hip**, and **A-frame**. Our standard studio is designed with a lean-to roof, 2x4" framing with exterior wood siding, 3/12 roof

pitch, architectural shingles, 2x4" rafters, 2x4" framed walls, LP wood panel exterior siding, unfinished interior, 30x54" white vinyl insulated windows, 6' white fiberglass double door, 15 lite

windows, full view (#615L), 3/4" tongue & groove smart flooring, 2x6" PT floor joists, and 4x4" PT runners. We offer an extensive selection of customizations and add-ons for each structure style.