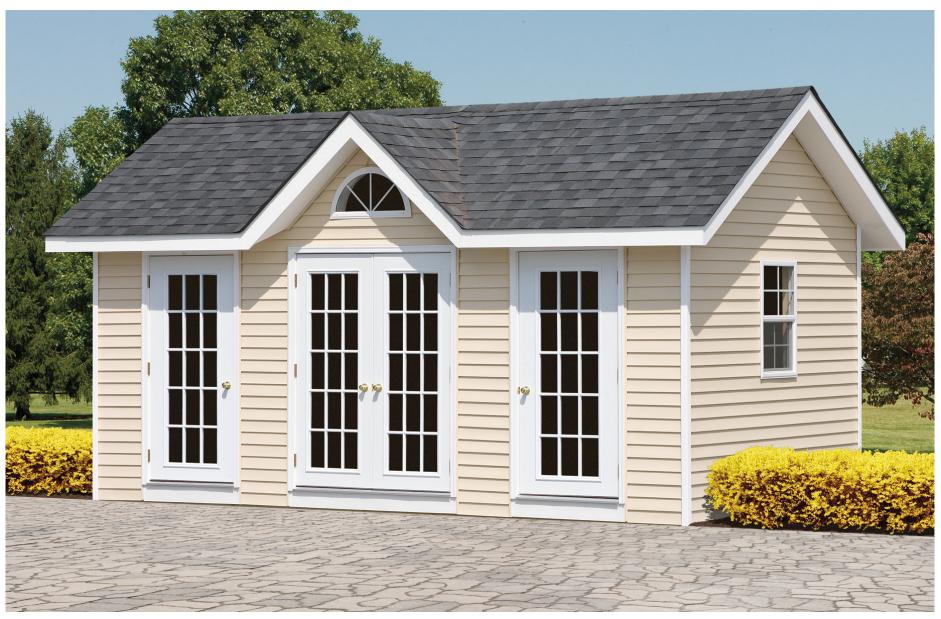

#### STRUCTURE STYLES

We offer three structure styles for our pavilions: **lean-to**, **hip**, and **A-frame**. Each of these structure styles are designed with unstained kiln-dried PT southern yellow pine wood, architectural shingles, a 1x8" tongue & groove ceiling, three-ply 2x10" beam headers, 7" sq. laminated wood posts, standard

wood post trim, stainless steel mounting brackets, and anti-rust fasteners. **Our lean-to structure style** is uniquely designed with a lean-to roof, 3/12 roof pitch, no roof overhangs, and 2x8" exposed rafters. **Our hip structure style** is uniquely designed with a hip roof, 5.5/12 roof pitch, 8" roof overhangs,

and 2x6" exposed rafters. **Our A-frame structure style** is uniquely designed with an A-frame roof, open gables with braces, 5.5/12 roof pitch, 8" roof overhangs, and 2x6" exposed rafters. We offer an extensive selection of customizations and add-ons for each structure style.