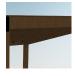

#### STRUCTURE STYLES

We offer three structure styles for our pavilions: **lean-to**, **hip**, and **A-frame**. Each of these structure styles are designed with unstained kiln-dried PT southern yellow pine wood, architectural shingles, a 1x8" tongue & groove ceiling, three-ply 2x10" beam headers, 7" sq. laminated wood posts, standard

wood post trim, stainless steel mounting brackets, and anti-rust fasteners. **Our lean-to structure style** is uniquely designed with a lean-to roof, 3/12 roof pitch, no roof overhangs, and 2x8" exposed rafters. **Our hip structure style** is uniquely designed with a hip roof, 5.5/12 roof pitch, 8" roof overhangs,

and 2x6" exposed rafters. **Our A-frame structure style** is uniquely designed with an A-frame roof, open gables with braces, 5.5/12 roof pitch, 8" roof overhangs, and 2x6" exposed rafters. We offer an extensive selection of customizations and add-ons for each structure style.