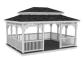

#### STRUCTURE STYLES

We offer four structure styles for our gazebos: hip roof, bell roof, A-frame, and double roof, as well as three structure shapes: octagon, oval, and rectangle. Our standard gazebo is designed with a hip roof, unstained kiln-dried PT

southern yellow pine wood, 5.5/12 roof pitch, cupola, architectural shingles, 1x8" tongue & groove ceiling, 2x4" exposed rafters, 4" sq. wood posts, classic wood braces, straight wood top rails, straight wood bottom rails, 5/4"x6" PT

wood decking, 2x6" PT floor joists, and 4x4" PT runners. We offer installation directly on a concrete pad, deck, or patio as well as an extensive selection of customizations and add-ons for each gazebo structure style and shape.