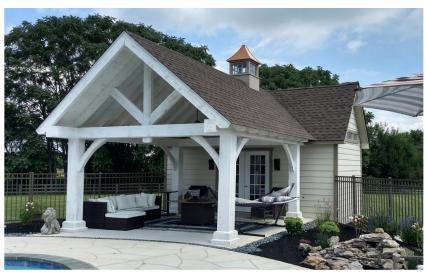

### **PAVILIONS**

#### STRUCTURE STYLES

We offer three structure styles for our pavilions: **lean-to**, **hip**, and **A-frame**. Each of these structure styles are designed with unstained kiln-dried PT southern yellow pine wood, architectural shingles, a 1x8" tongue & groove ceiling, three-ply 2x10" beam headers, 7" sq. laminated wood posts, standard

wood post trim, stainless steel mounting brackets, and anti-rust fasteners. **Our lean-to structure style** is uniquely designed with a lean-to roof, 3/12 roof pitch, no roof overhangs, and 2x8" exposed rafters. **Our hip structure style** is uniquely designed with a hip roof, 5.5/12 roof pitch, 8" roof overhangs,

and 2x6" exposed rafters. **Our A-frame structure style** is uniquely designed with an A-frame roof, open gables with braces, 5.5/12 roof pitch, 8" roof overhangs, and 2x6" exposed rafters. We offer an extensive selection of customizations and add-ons for each structure style.