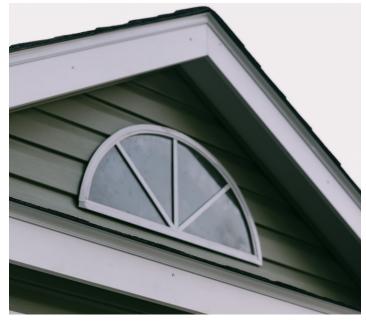

A-frame style, rectangle shape, wood siding in gray, horizontal transom dormer with a window

A-frame style, rectangle shape, vinyl siding in almond, reverse gable, half moon window

BUILD YOUR STUDIO