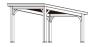

#### STRUCTURE STYLES

We offer three structure styles for our pavilions: **lean-to**, **hip**, and **A-frame**. Each of these structure styles are designed with unstained kiln-dried PT southern yellow pine wood, architectural shingles, a 1x8" tongue & groove ceiling, three-ply 2x10" beam headers, 7" sq. laminated wood posts, standard

wood post trim, stainless steel mounting brackets, and anti-rust fasteners. **Our lean-to structure style** is uniquely designed with a lean-to roof, 3/12 roof pitch, no roof overhangs, and 2x8" exposed rafters. **Our hip structure style** is uniquely designed with a hip roof, 5.5/12 roof pitch, 8" roof overhangs,

and 2x6" exposed rafters. **Our A-frame structure style** is uniquely designed with an A-frame roof, open gables with braces, 5.5/12 roof pitch, 8" roof overhangs, and 2x6" exposed rafters. We offer an extensive selection of customizations and add-ons for each structure style.