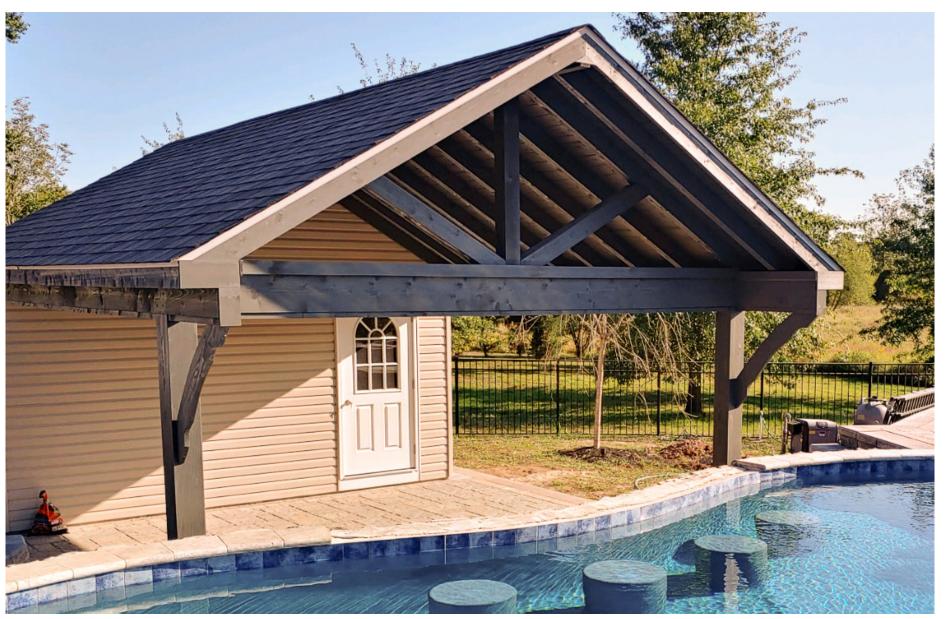

#### STRUCTURE STYLES

We offer three structure styles for our pavilions: **lean-to**, **hip**, and **A-frame**. Each of these structure styles are designed with unstained kiln-dried PT southern yellow pine wood, architectural shingles, a 1x8" tongue & groove ceiling, three-ply 2x10" beam headers, 7" sq. laminated wood posts, standard

wood post trim, stainless steel mounting brackets, and anti-rust fasteners. **Our lean-to structure style** is uniquely designed with a lean-to roof, 3/12 roof pitch, no roof overhangs, and 2x8" exposed rafters. **Our hip structure style** is uniquely designed with a hip roof, 5.5/12 roof pitch, 8" roof overhangs,

and 2x6" exposed rafters. **Our A-frame structure style** is uniquely designed with an A-frame roof, open gables with braces, 5.5/12 roof pitch, 8" roof overhangs, and 2x6" exposed rafters. We offer an extensive selection of customizations and add-ons for each structure style.