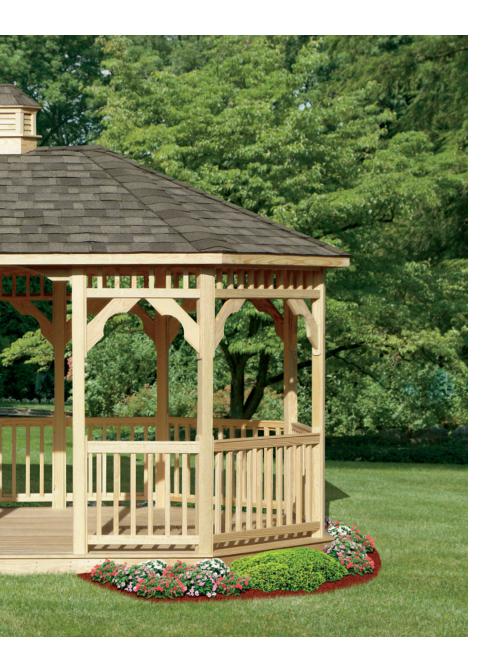

### **PAVILIONS**

#### STRUCTURE STYLES

We offer three structure styles for our pavilions: **lean-to**, **hip**, and **A-frame**. Each of these structure styles are designed with unstained kiln-dried PT southern yellow pine wood, architectural shingles, a 1x8" tongue & groove ceiling, three-ply 2x10" beam headers, 7" sq. laminated wood posts, standard

wood post trim, stainless steel mounting brackets, and anti-rust fasteners. **Our lean-to structure style** is uniquely designed with a lean-to roof, 3/12 roof pitch, no roof overhangs, and 2x8" exposed rafters. **Our hip structure style** is uniquely designed with a hip roof, 5.5/12 roof pitch, 8" roof overhangs,

and 2x6" exposed rafters. **Our A-frame structure style** is uniquely designed with an A-frame roof, open gables with braces, 5.5/12 roof pitch, 8" roof overhangs, and 2x6" exposed rafters. We offer an extensive selection of customizations and add-ons for each structure style.