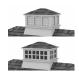

#### STRUCTURE STYLES

Our poolhouses contain two sections: an enclosed area combined with a pavilion, gazebo, or pergola deck area. Our standard enclosed area is designed with an A-frame roof, 2x4" framing with exterior wood siding, 5.5/12 roof pitch, architectural shingles, 2x4" rafters, LP

wood panel exterior siding, unfinished interior, 24x36" white vinyl insulated windows, 6' white fiberglass double door, solid panel, no windows (#66P), a 6' white fiberglass sliding patio door, 15 lite, full view (6SPD), 3/4" tongue & groove smart flooring, 2x6" PT floor

joists, and 4x4" PT runners. For specifics on our poolhouse decking area options, see our pavilion section (pages 4-11), gazebo section (pages 12-17), or pergola section (pages 18-23). We offer an extensive selection of customizations and add-ons for each structure style.