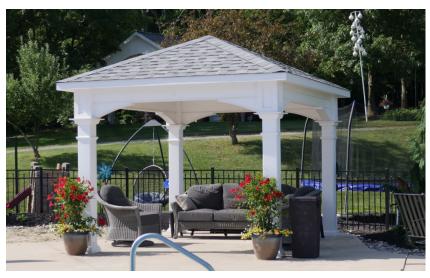

#### STRUCTURE STYLES

We offer three structure styles for our pavilions: **lean-to**, **hip**, and **A-frame**. Each of these structure styles are designed with unstained kiln-dried PT southern yellow pine wood, architectural shingles, a 1x8" tongue & groove ceiling, three-ply 2x10" beam headers, 7" sq. laminated wood posts, standard

wood post trim, stainless steel mounting brackets, and anti-rust fasteners. **Our lean-to structure style** is uniquely designed with a lean-to roof, 3/12 roof pitch, no roof overhangs, and 2x8" exposed rafters. **Our hip structure style** is uniquely designed with a hip roof, 5.5/12 roof pitch, 8" roof overhangs,

and 2x6" exposed rafters. **Our A-frame structure style** is uniquely designed with an A-frame roof, open gables with braces, 5.5/12 roof pitch, 8" roof overhangs, and 2x6" exposed rafters. We offer an extensive selection of customizations and add-ons for each structure style.