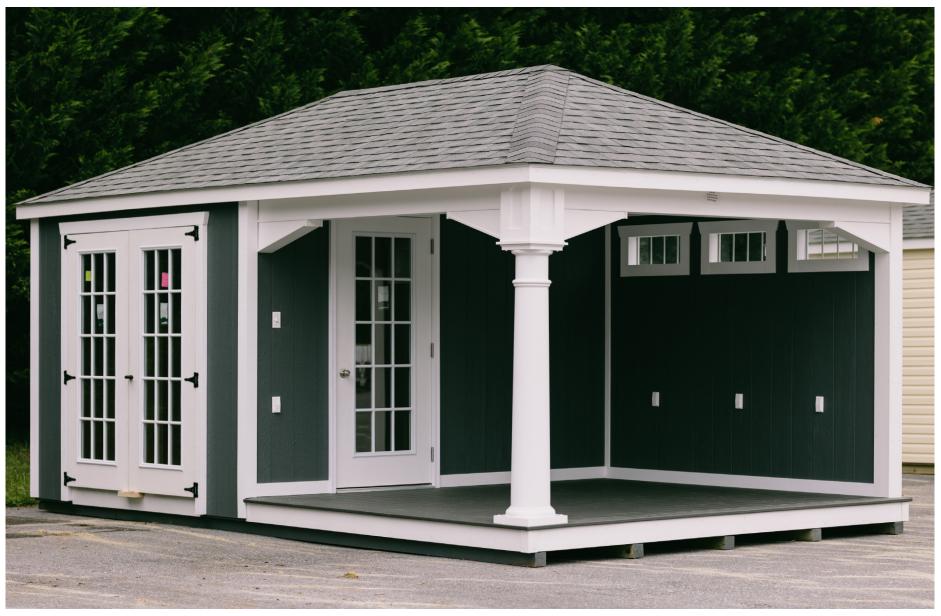

Closed gable A-frame style, vinyl material, shingled roof, horizontal transom dormer with a window

Hip style, vinyl material, shingled roof, louvered cupola, standard beam

Hip style, vinyl material, standing seam metal roof, standard beam

Hip style, vinyl material, shingled roof, standard beam

Hip style, vinyl material, shingled roof, standard beam

Open gable A-frame style, painted wood material, shingled roof, exposed rafters, studio enclosure addition

Open gable A-frame style, wood material, shingled roof

Open gable A-frame style, stained wood material, shingled roof

Hip style, wood material, shingled roof, standard beam, exposed rafters

Open gable A-frame style, stained wood material, shingled roof, storage closet addition