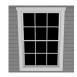

#### STRUCTURE STYLES

We offer three structure styles for our studios: **modern lean-to**, **hip**, and **A-frame**. Our standard studio is designed with a lean-to roof, 2x4" framing with exterior wood siding, 3/12 roof

pitch, architectural shingles, 2x4" rafters, 2x4" framed walls, LP wood panel exterior siding, unfinished interior, 30x54" white vinyl insulated windows, 6' white fiberglass double door, 15 lite

windows, full view (#615L), 3/4" tongue & groove smart flooring, 2x6" PT floor joists, and 4x4" PT runners. We offer an extensive selection of customizations and add-ons for each structure style.