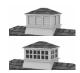

### **POOLHOUSES**

#### STRUCTURE STYLES

Our poolhouses contain two sections: an enclosed area combined with a pavilion, gazebo, or pergola deck area. Our standard enclosed area is designed with an A-frame roof, 2x4" framing with exterior wood siding, 5.5/12 roof pitch, architectural shingles, 2x4" rafters, LP

wood panel exterior siding, unfinished interior, 24x36" white vinyl insulated windows, 6' white fiberglass double door, solid panel, no windows (#66P), a 6' white fiberglass sliding patio door, 15 lite, full view (6SPD), 3/4" tongue & groove smart flooring, 2x6" PT floor

joists, and 4x4" PT runners. For specifics on our poolhouse decking area options, see our pavilion section (pages 4-11), gazebo section (pages 12-17), or pergola section (pages 18-23). We offer an extensive selection of customizations and add-ons for each structure style.