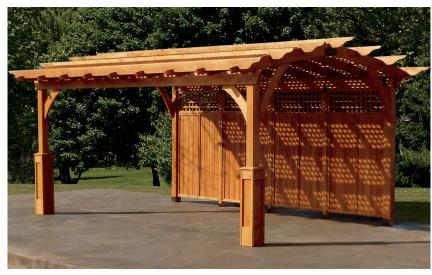

## **PERGOLAS**

#### STRUCTURE STYLES

We offer three structure styles for our pergolas: **modern**, **classic**, and **superior**. **Our modern style pergola** is designed with no overhang or post braces, 2x6" rafters, 1x3" purlins, and 6x6"

posts. Our classic style pergola offers a more traditional look with 6x6'' posts, 2x6'' rafters with ascribed design,  $9^1/_4''$  beams, 1x1'' purlins, and a 12'' overhang. Lastly, our superior style pergola is

designed with a lighter frame, no header beams, 5x5" posts, 2x6" rafters, and 1x3" purlins with a 12" overhang. We offer an extensive selection of customizations and add-ons for each structure.

Vinyl material, classic rafters, classic braces, straight posts, longer perlins