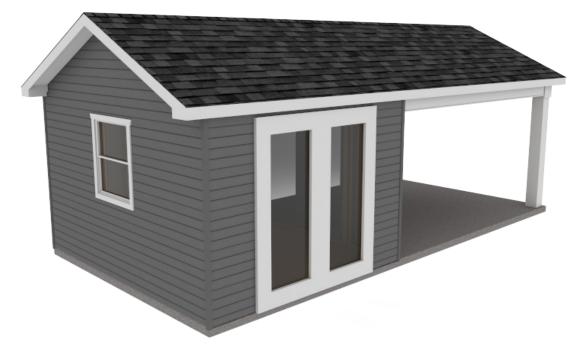

#### STRUCTURE STYLES

We offer three structure styles for our studios: **modern lean-to**, **hip**, and **A-frame**. Our standard studio is designed with a lean-to roof, 2x4" framing with exterior wood siding, 3/12 roof

pitch, architectural shingles, 2x4" rafters, 2x4" framed walls, LP wood panel exterior siding, unfinished interior, 30x54" white vinyl insulated windows, 6' white fiberglass double door, 15 lite

windows, full view (#615L), 3/4" tongue & groove smart flooring, 2x6" PT floor joists, and 4x4" PT runners. We offer an extensive selection of customizations and add-ons for each structure style.