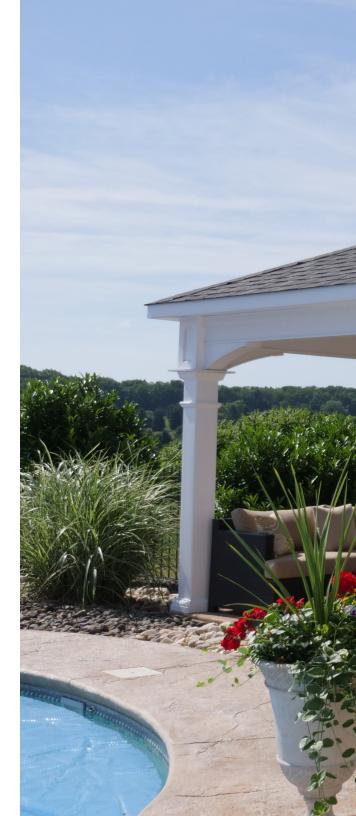

#### STRUCTURE STYLES

We offer three structure styles for our pavilions: **lean-to**, **hip**, and **A-frame**. Each of these structure styles are designed with unstained kiln-dried PT southern yellow pine wood, architectural shingles, a 1x8" tongue & groove ceiling, three-ply 2x10" beam headers, 7" sq. laminated wood posts, standard

wood post trim, stainless steel mounting brackets, and anti-rust fasteners. **Our lean-to structure style** is uniquely designed with a lean-to roof, 3/12 roof pitch, no roof overhangs, and 2x8" exposed rafters. **Our hip structure style** is uniquely designed with a hip roof, 5.5/12 roof pitch, 8" roof overhangs,

and 2x6" exposed rafters. **Our A-frame structure style** is uniquely designed with an A-frame roof, open gables with braces, 5.5/12 roof pitch, 8" roof overhangs, and 2x6" exposed rafters. We offer an extensive selection of customizations and add-ons for each structure style.