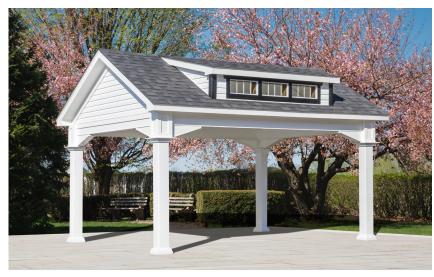

#### STRUCTURE STYLES

We offer three structure styles for our pavilions: **lean-to**, **hip**, and **A-frame**. Each of these structure styles are designed with unstained kiln-dried PT southern yellow pine wood, architectural shingles, a 1x8" tongue & groove ceiling, three-ply 2x10" beam headers, 7" sq. laminated wood posts, standard

wood post trim, stainless steel mounting brackets, and anti-rust fasteners. **Our lean-to structure style** is uniquely designed with a lean-to roof, 3/12 roof pitch, no roof overhangs, and 2x8" exposed rafters. **Our hip structure style** is uniquely designed with a hip roof, 5.5/12 roof pitch, 8" roof overhangs,

and 2x6" exposed rafters. **Our A-frame structure style** is uniquely designed with an A-frame roof, open gables with braces, 5.5/12 roof pitch, 8" roof overhangs, and 2x6" exposed rafters. We offer an extensive selection of customizations and add-ons for each structure style.

Closed gable A-frame style, vinyl material, shingled roof, horizontal transom dormer with a window

Hip style, vinyl material, shingled roof, louvered cupola, standard beam

Hip style, vinyl material, standing seam metal roof, standard beam