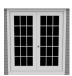

#### STRUCTURE STYLES

We offer three structure styles for our studios: **modern lean-to**, **hip**, and **A-frame**. Our standard studio is designed with a lean-to roof, 2x4" framing with exterior wood siding, 3/12 roof

pitch, architectural shingles, 2x4" rafters, 2x4" framed walls, LP wood panel exterior siding, unfinished interior, 30x54" white vinyl insulated windows, 6' white fiberglass double door, 15 lite

windows, full view (#615L), 3/4" tongue & groove smart flooring, 2x6" PT floor joists, and 4x4" PT runners. We offer an extensive selection of customizations and add-ons for each structure style.