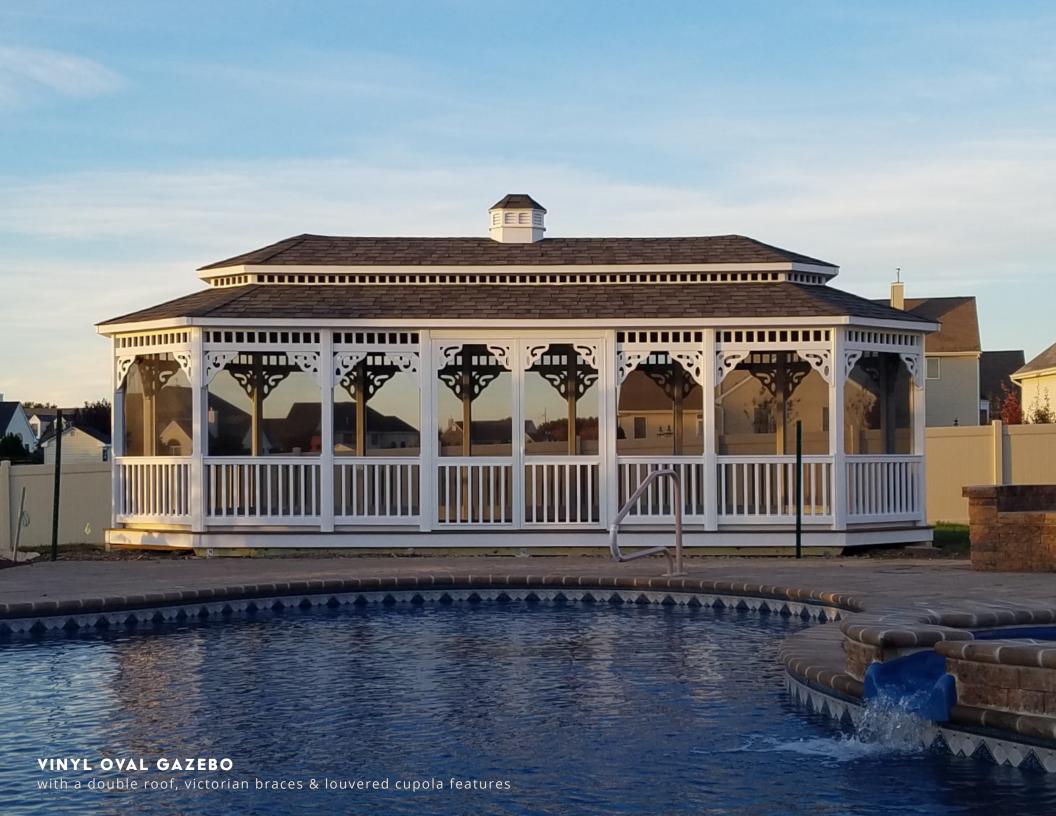

Rectangle shape, hip style with reverse gable, vinyl material, shingled roof, straight railings, classic braces, louvered cupola, attached deck area

Oval shape, double roof style, vinyl material, shingled roof, standard railings, classic braces, louvered cupola, screens