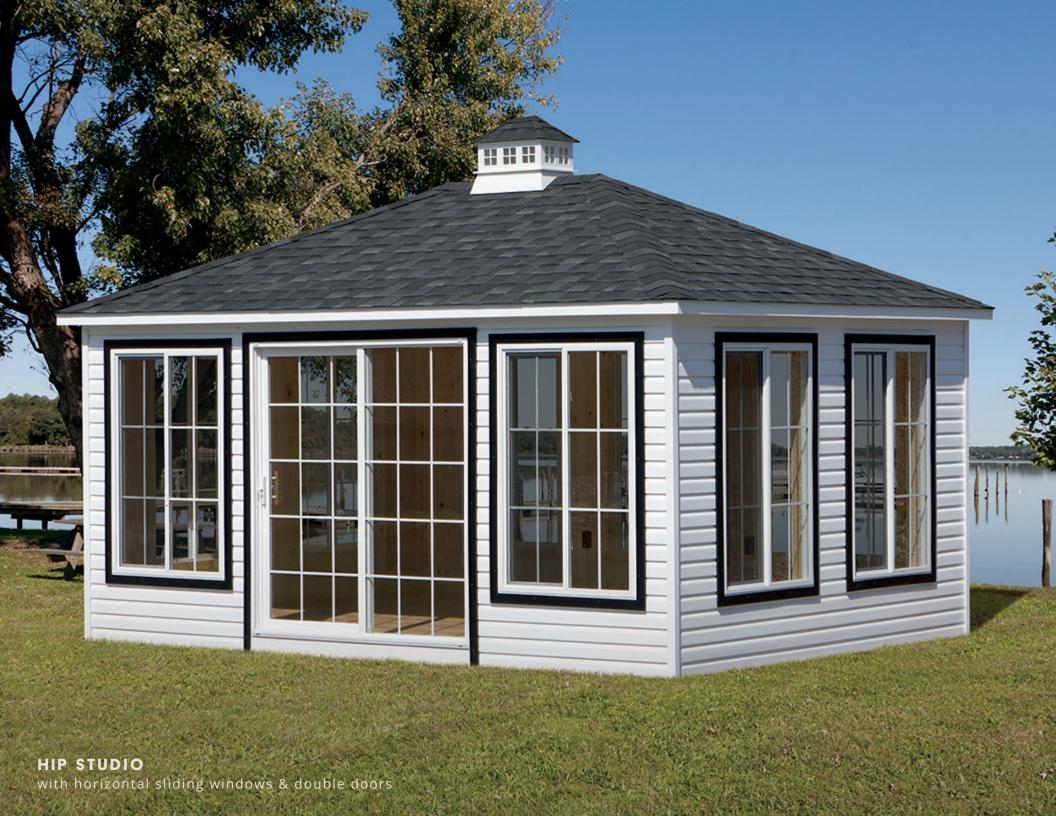

#### STRUCTURE STYLES

We offer three structure styles for our pavilions: **lean-to**, **hip**, and **A-frame**. Each of these structure styles are designed with unstained kiln-dried PT southern yellow pine wood, architectural shingles, a 1x8" tongue & groove ceiling, three-ply 2x10" beam headers, 7" sq. laminated wood posts, standard

wood post trim, stainless steel mounting brackets, and anti-rust fasteners. **Our lean-to structure style** is uniquely designed with a lean-to roof, 3/12 roof pitch, no roof overhangs, and 2x8" exposed rafters. **Our hip structure style** is uniquely designed with a hip roof, 5.5/12 roof pitch, 8" roof overhangs,

and 2x6" exposed rafters. **Our A-frame structure style** is uniquely designed with an A-frame roof, open gables with braces, 5.5/12 roof pitch, 8" roof overhangs, and 2x6" exposed rafters. We offer an extensive selection of customizations and add-ons for each structure style.

Closed gable A-frame style, vinyl material, shingled roof, horizontal transom dormer with a window

Hip style, vinyl material, shingled roof, louvered cupola, standard beam

Hip style, vinyl material, standing seam metal roof, standard beam

Hip style, vinyl material, shingled roof, standard beam

Hip style, vinyl material, shingled roof, standard beam

Open gable A-frame style, painted wood material, shingled roof, exposed rafters, studio enclosure addition

Open gable A-frame style, wood material, shingled roof

Open gable A-frame style, stained wood material, shingled roof

Hip style, wood material, shingled roof, standard beam, exposed rafters

Open gable A-frame style, stained wood material, shingled roof, storage closet addition