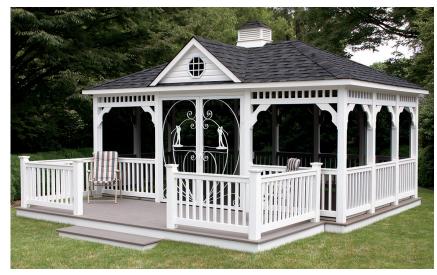

## GAZEBOS

#### STRUCTURE STYLES

We offer four structure styles for our gazebos: hip roof, bell roof, A-frame, and double roof, as well as three structure shapes: octagon, oval, and rectangle. Our standard gazebo is designed with a hip roof, unstained kiln-dried PT

southern yellow pine wood, 5.5/12 roof pitch, cupola, architectural shingles, 1x8" tongue & groove ceiling, 2x4" exposed rafters, 4" sq. wood posts, classic wood braces, straight wood top rails, straight wood bottom rails, 5/4"x6" PT

wood decking, 2x6" PT floor joists, and 4x4" PT runners. We offer installation directly on a concrete pad, deck, or patio as well as an extensive selection of customizations and add-ons for each gazebo structure style and shape.

Rectangle shape, hip style with reverse gable, vinyl material, shingled roof, straight railings, classic braces, louvered cupola, attached deck area

Oval shape, double roof style, vinyl material, shingled roof, standard railings, classic braces, louvered cupola, screens