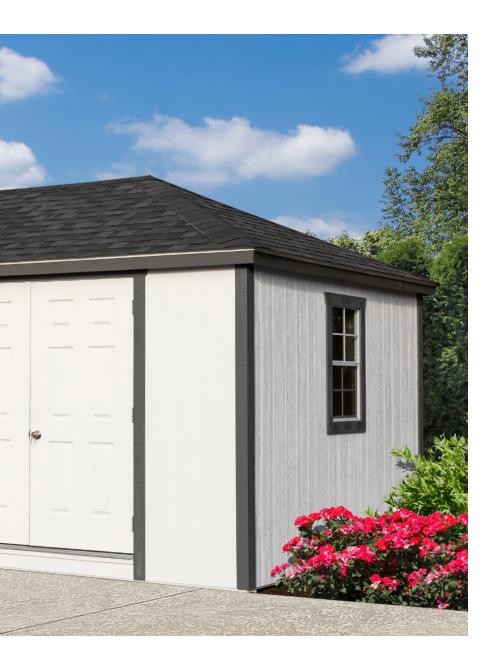

## STUDIOS

#### STRUCTURE STYLES

We offer three structure styles for our studios: **modern lean-to**, **hip**, and **A-frame**. Our standard studio is designed with a lean-to roof, 2x4" framing with exterior wood siding, 3/12 roof

pitch, architectural shingles, 2x4" rafters, 2x4" framed walls, LP wood panel exterior siding, unfinished interior, 30x54" white vinyl insulated windows, 6' white fiberglass double door, 15 lite

windows, full view (#615L), 3/4" tongue & groove smart flooring, 2x6" PT floor joists, and 4x4" PT runners. We offer an extensive selection of customizations and add-ons for each structure style.