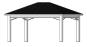

#### STRUCTURE STYLES

We offer three structure styles for our pavilions: **lean-to**, **hip**, and **A-frame**. Each of these structure styles are designed with unstained kiln-dried PT southern yellow pine wood, architectural shingles, a 1x8" tongue & groove ceiling, three-ply 2x10" beam headers, 7" sq. laminated wood posts, standard

wood post trim, stainless steel mounting brackets, and anti-rust fasteners. **Our lean-to structure style** is uniquely designed with a lean-to roof, 3/12 roof pitch, no roof overhangs, and 2x8" exposed rafters. **Our hip structure style** is uniquely designed with a hip roof, 5.5/12 roof pitch, 8" roof overhangs,

and 2x6" exposed rafters. **Our A-frame structure style** is uniquely designed with an A-frame roof, open gables with braces, 5.5/12 roof pitch, 8" roof overhangs, and 2x6" exposed rafters. We offer an extensive selection of customizations and add-ons for each structure style.