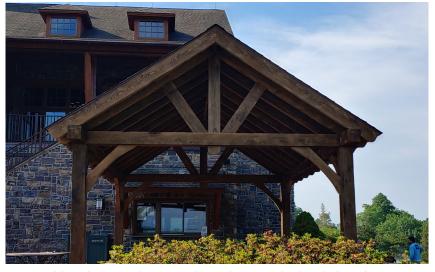

#### STRUCTURE STYLES

We offer three structure styles for our pavilions: **lean-to**, **hip**, and **A-frame**. Each of these structure styles are designed with unstained kiln-dried PT southern yellow pine wood, architectural shingles, a 1x8" tongue & groove ceiling, three-ply 2x10" beam headers, 7" sq. laminated wood posts, standard

wood post trim, stainless steel mounting brackets, and anti-rust fasteners. **Our lean-to structure style** is uniquely designed with a lean-to roof, 3/12 roof pitch, no roof overhangs, and 2x8" exposed rafters. **Our hip structure style** is uniquely designed with a hip roof, 5.5/12 roof pitch, 8" roof overhangs,

and 2x6" exposed rafters. **Our A-frame structure style** is uniquely designed with an A-frame roof, open gables with braces, 5.5/12 roof pitch, 8" roof overhangs, and 2x6" exposed rafters. We offer an extensive selection of customizations and add-ons for each structure style.