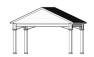

#### STRUCTURE STYLES

We offer three structure styles for our pavilions: **lean-to**, **hip**, and **A-frame**. Each of these structure styles are designed with unstained kiln-dried PT southern yellow pine wood, architectural shingles, a 1x8" tongue & groove ceiling, three-ply 2x10" beam headers, 7" sq. laminated wood posts, standard

wood post trim, stainless steel mounting brackets, and anti-rust fasteners. **Our lean-to structure style** is uniquely designed with a lean-to roof, 3/12 roof pitch, no roof overhangs, and 2x8" exposed rafters. **Our hip structure style** is uniquely designed with a hip roof, 5.5/12 roof pitch, 8" roof overhangs,

and 2x6" exposed rafters. **Our A-frame structure style** is uniquely designed with an A-frame roof, open gables with braces, 5.5/12 roof pitch, 8" roof overhangs, and 2x6" exposed rafters. We offer an extensive selection of customizations and add-ons for each structure style.