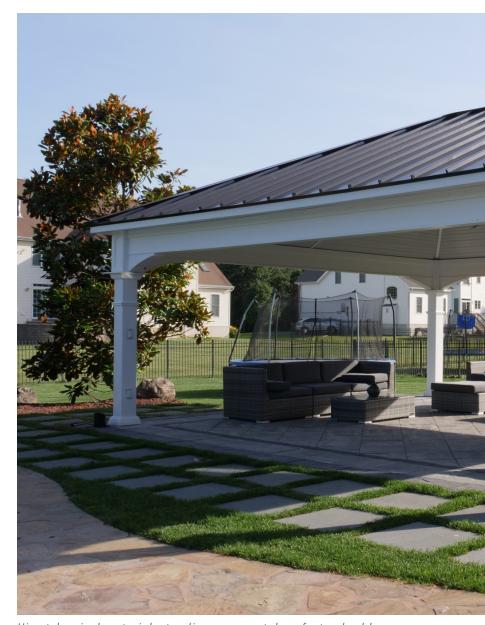

#### STRUCTURE STYLES

We offer three structure styles for our pavilions: **lean-to**, **hip**, and **A-frame**. Each of these structure styles are designed with unstained kiln-dried PT southern yellow pine wood, architectural shingles, a 1x8" tongue & groove ceiling, three-ply 2x10" beam headers, 7" sq. laminated wood posts, standard

wood post trim, stainless steel mounting brackets, and anti-rust fasteners. **Our lean-to structure style** is uniquely designed with a lean-to roof, 3/12 roof pitch, no roof overhangs, and 2x8" exposed rafters. **Our hip structure style** is uniquely designed with a hip roof, 5.5/12 roof pitch, 8" roof overhangs,

and 2x6" exposed rafters. **Our A-frame structure style** is uniquely designed with an A-frame roof, open gables with braces, 5.5/12 roof pitch, 8" roof overhangs, and 2x6" exposed rafters. We offer an extensive selection of customizations and add-ons for each structure style.