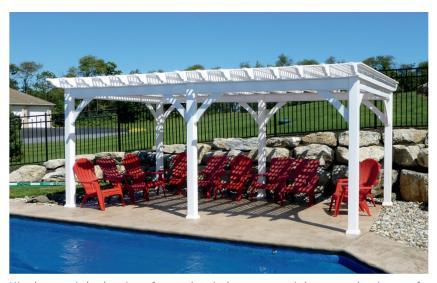

## **PERGOLAS**

#### STRUCTURE STYLES

We offer three structure styles for our pergolas: **modern**, **classic**, and **superior**. **Our modern style pergola** is designed with no overhang or post braces, 2x6" rafters, 1x3" purlins, and 6x6"

posts. Our classic style pergola offers a more traditional look with 6x6'' posts, 2x6'' rafters with ascribed design,  $9^1/_4''$  beams, 1x1'' purlins, and a 12'' overhang. Lastly, our superior style pergola is

designed with a lighter frame, no header beams, 5x5" posts, 2x6" rafters, and 1x3" purlins with a 12" overhang. We offer an extensive selection of customizations and add-ons for each structure.

Vinyl material, classic rafters, classic braces, straight posts, longer perlins