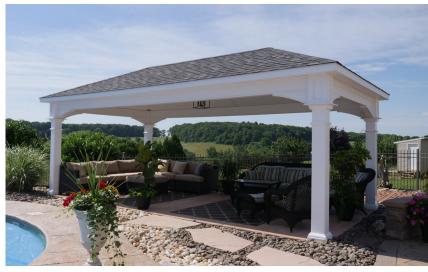

#### STRUCTURE STYLES

We offer three structure styles for our pavilions: **lean-to**, **hip**, and **A-frame**. Each of these structure styles are designed with unstained kiln-dried PT southern yellow pine wood, architectural shingles, a 1x8" tongue & groove ceiling, three-ply 2x10" beam headers, 7" sq. laminated wood posts, standard

wood post trim, stainless steel mounting brackets, and anti-rust fasteners. **Our lean-to structure style** is uniquely designed with a lean-to roof, 3/12 roof pitch, no roof overhangs, and 2x8" exposed rafters. **Our hip structure style** is uniquely designed with a hip roof, 5.5/12 roof pitch, 8" roof overhangs,

and 2x6" exposed rafters. **Our A-frame structure style** is uniquely designed with an A-frame roof, open gables with braces, 5.5/12 roof pitch, 8" roof overhangs, and 2x6" exposed rafters. We offer an extensive selection of customizations and add-ons for each structure style.