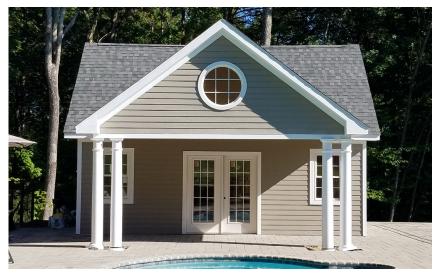

A-frame style enclosure with vinyl pavilion deck, vinyl siding in almond, 10" tapered posts, full circle window

A-frame style enclosure with vinyl pavilion deck, cedar shake siding, composite deck flooring