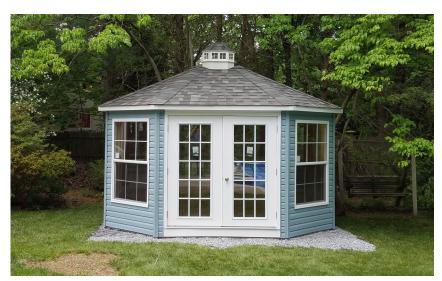

## GAZEBOS

#### STRUCTURE STYLES

We offer four structure styles for our gazebos: hip roof, bell roof, A-frame, and double roof, as well as three structure shapes: octagon, oval, and rectangle. Our standard gazebo is designed with a hip roof, unstained kiln-dried PT

southern yellow pine wood, 5.5/12 roof pitch, cupola, architectural shingles, 1x8" tongue & groove ceiling, 2x4" exposed rafters, 4" sq. wood posts, classic wood braces, straight wood top rails, straight wood bottom rails, 5/4"x6" PT

wood decking, 2x6" PT floor joists, and 4x4" PT runners. We offer installation directly on a concrete pad, deck, or patio as well as an extensive selection of customizations and add-ons for each gazebo structure style and shape.