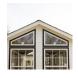

#### STRUCTURE STYLES

We offer three structure styles for our studios: **modern lean-to**, **hip**, and **A-frame**. Our standard studio is designed with a lean-to roof, 2x4" framing with exterior wood siding, 3/12 roof

pitch, architectural shingles, 2x4" rafters, 2x4" framed walls, LP wood panel exterior siding, unfinished interior, 30x54" white vinyl insulated windows, 6' white fiberglass double door, 15 lite

windows, full view (#615L), 3/4" tongue & groove smart flooring, 2x6" PT floor joists, and 4x4" PT runners. We offer an extensive selection of customizations and add-ons for each structure style.