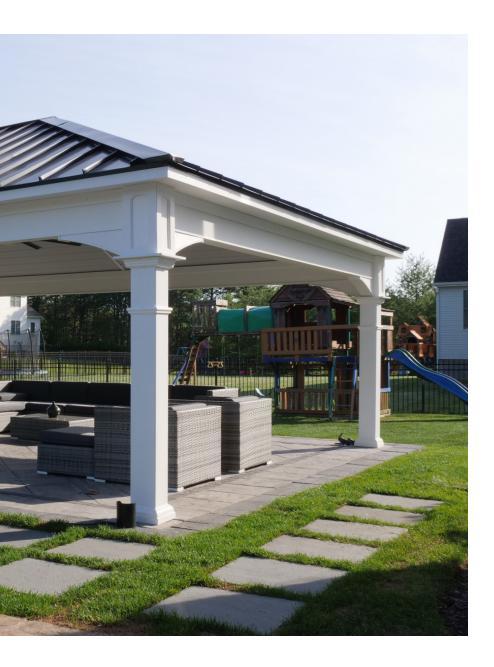

#### STRUCTURE STYLES

We offer three structure styles for our pavilions: **lean-to**, **hip**, and **A-frame**. Each of these structure styles are designed with unstained kiln-dried PT southern yellow pine wood, architectural shingles, a 1x8" tongue & groove ceiling, three-ply 2x10" beam headers, 7" sq. laminated wood posts, standard

wood post trim, stainless steel mounting brackets, and anti-rust fasteners. **Our lean-to structure style** is uniquely designed with a lean-to roof, 3/12 roof pitch, no roof overhangs, and 2x8" exposed rafters. **Our hip structure style** is uniquely designed with a hip roof, 5.5/12 roof pitch, 8" roof overhangs,

and 2x6" exposed rafters. **Our A-frame structure style** is uniquely designed with an A-frame roof, open gables with braces, 5.5/12 roof pitch, 8" roof overhangs, and 2x6" exposed rafters. We offer an extensive selection of customizations and add-ons for each structure style.