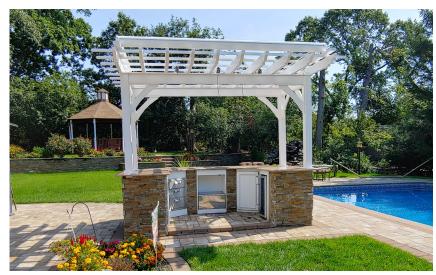

## **PERGOLAS**

#### STRUCTURE STYLES

We offer three structure styles for our pergolas: **modern**, **classic**, and **superior**. **Our modern style pergola** is designed with no overhang or post braces, 2x6" rafters, 1x3" purlins, and 6x6"

posts. Our classic style pergola offers a more traditional look with 6x6'' posts, 2x6'' rafters with ascribed design,  $9^1/_4''$  beams, 1x1'' purlins, and a 12'' overhang. Lastly, our superior style pergola is

designed with a lighter frame, no header beams, 5x5" posts, 2x6" rafters, and 1x3" purlins with a 12" overhang. We offer an extensive selection of customizations and add-ons for each structure.

Vinyl material, classic rafters, classic braces, straight posts, longer perlins