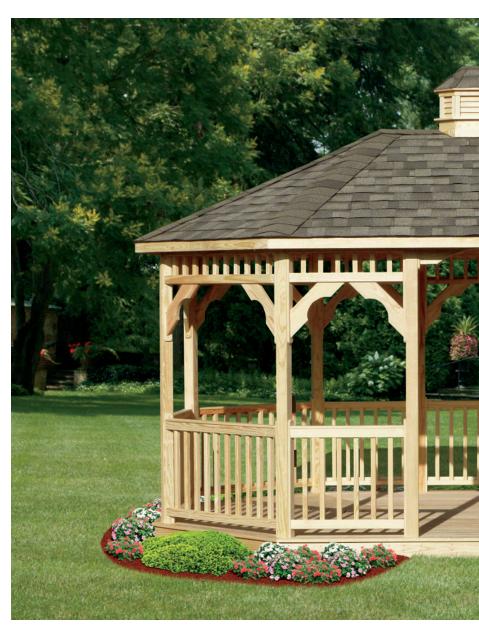

### **PAVILIONS**

#### STRUCTURE STYLES

We offer three structure styles for our pavilions: **lean-to**, **hip**, and **A-frame**. Each of these structure styles are designed with unstained kiln-dried PT southern yellow pine wood, architectural shingles, a 1x8" tongue & groove ceiling, three-ply 2x10" beam headers, 7" sq. laminated wood posts, standard

wood post trim, stainless steel mounting brackets, and anti-rust fasteners. **Our lean-to structure style** is uniquely designed with a lean-to roof, 3/12 roof pitch, no roof overhangs, and 2x8" exposed rafters. **Our hip structure style** is uniquely designed with a hip roof, 5.5/12 roof pitch, 8" roof overhangs,

and 2x6" exposed rafters. **Our A-frame structure style** is uniquely designed with an A-frame roof, open gables with braces, 5.5/12 roof pitch, 8" roof overhangs, and 2x6" exposed rafters. We offer an extensive selection of customizations and add-ons for each structure style.