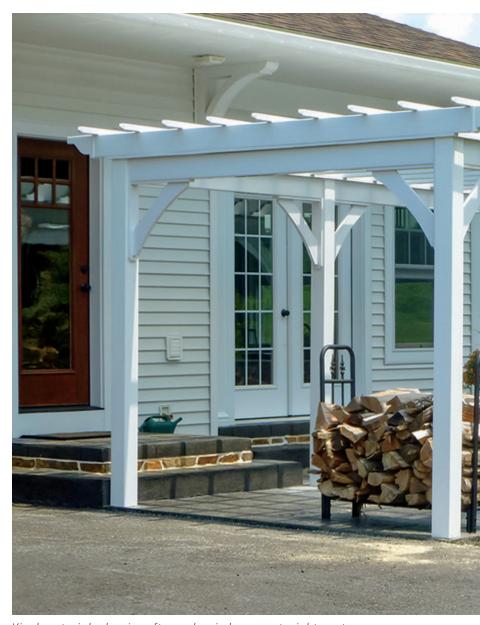

## **PERGOLAS**

#### STRUCTURE STYLES

We offer three structure styles for our pergolas: **modern**, **classic**, and **superior**. **Our modern style pergola** is designed with no overhang or post braces, 2x6" rafters, 1x3" purlins, and 6x6"

posts. Our classic style pergola offers a more traditional look with 6x6'' posts, 2x6'' rafters with ascribed design,  $9^1/_4''$  beams, 1x1'' purlins, and a 12'' overhang. Lastly, our superior style pergola is

designed with a lighter frame, no header beams, 5x5" posts, 2x6" rafters, and 1x3" purlins with a 12" overhang. We offer an extensive selection of customizations and add-ons for each structure.

Vinyl material, classic rafters, classic braces, straight posts, longer perlins