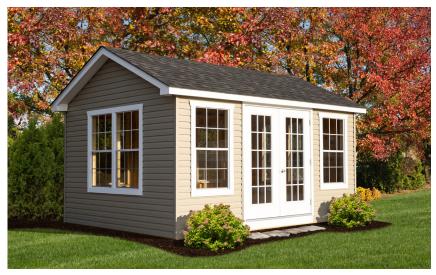

## STUDIOS

#### STRUCTURE STYLES

We offer three structure styles for our studios: **modern lean-to**, **hip**, and **A-frame**. Our standard studio is designed with a lean-to roof, 2x4" framing with exterior wood siding, 3/12 roof

pitch, architectural shingles, 2x4" rafters, 2x4" framed walls, LP wood panel exterior siding, unfinished interior, 30x54" white vinyl insulated windows, 6' white fiberglass double door, 15 lite

windows, full view (#615L), 3/4" tongue & groove smart flooring, 2x6" PT floor joists, and 4x4" PT runners. We offer an extensive selection of customizations and add-ons for each structure style.