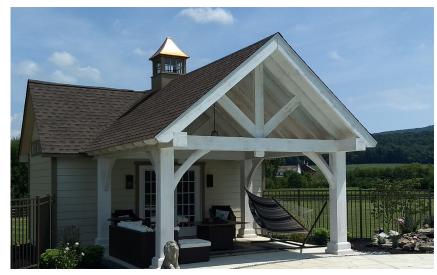

#### STRUCTURE STYLES

Our poolhouses contain two sections: an enclosed area combined with a pavilion, gazebo, or pergola deck area. Our standard enclosed area is designed with an A-frame roof, 2x4" framing with exterior wood siding, 5.5/12 roof pitch, architectural shingles, 2x4" rafters, LP

wood panel exterior siding, unfinished interior, 24x36" white vinyl insulated windows, 6' white fiberglass double door, solid panel, no windows (#66P), a 6' white fiberglass sliding patio door, 15 lite, full view (6SPD), 3/4" tongue & groove smart flooring, 2x6" PT floor

joists, and 4x4" PT runners. For specifics on our poolhouse decking area options, see our pavilion section (pages 4-11), gazebo section (pages 12-17), or pergola section (pages 18-23). We offer an extensive selection of customizations and add-ons for each structure style.