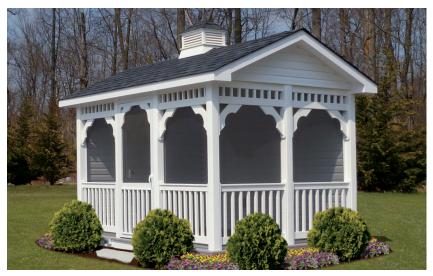

## GAZEBOS

#### STRUCTURE STYLES

We offer four structure styles for our gazebos: hip roof, bell roof, A-frame, and double roof, as well as three structure shapes: octagon, oval, and rectangle. Our standard gazebo is designed with a hip roof, unstained kiln-dried PT

southern yellow pine wood, 5.5/12 roof pitch, cupola, architectural shingles, 1x8" tongue & groove ceiling, 2x4" exposed rafters, 4" sq. wood posts, classic wood braces, straight wood top rails, straight wood bottom rails, 5/4"x6" PT

wood decking, 2x6" PT floor joists, and 4x4" PT runners. We offer installation directly on a concrete pad, deck, or patio as well as an extensive selection of customizations and add-ons for each gazebo structure style and shape.