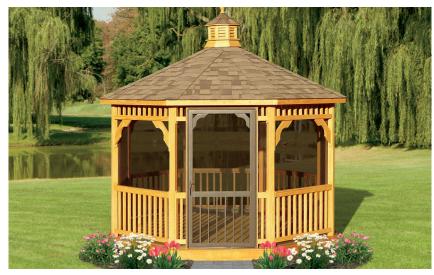

## GAZEBOS

#### STRUCTURE STYLES

We offer four structure styles for our gazebos: hip roof, bell roof, A-frame, and double roof, as well as three structure shapes: octagon, oval, and rectangle. Our standard gazebo is designed with a hip roof, unstained kiln-dried PT

southern yellow pine wood, 5.5/12 roof pitch, cupola, architectural shingles, 1x8" tongue & groove ceiling, 2x4" exposed rafters, 4" sq. wood posts, classic wood braces, straight wood top rails, straight wood bottom rails, 5/4"x6" PT

wood decking, 2x6" PT floor joists, and 4x4" PT runners. We offer installation directly on a concrete pad, deck, or patio as well as an extensive selection of customizations and add-ons for each gazebo structure style and shape.