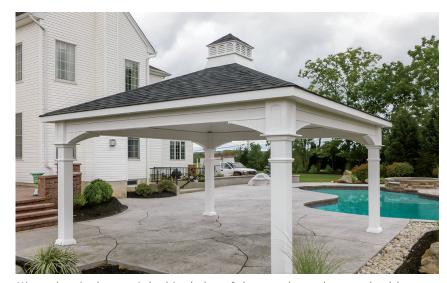

#### STRUCTURE STYLES

We offer three structure styles for our pavilions: **lean-to**, **hip**, and **A-frame**. Each of these structure styles are designed with unstained kiln-dried PT southern yellow pine wood, architectural shingles, a 1x8" tongue & groove ceiling, three-ply 2x10" beam headers, 7" sq. laminated wood posts, standard

wood post trim, stainless steel mounting brackets, and anti-rust fasteners. **Our lean-to structure style** is uniquely designed with a lean-to roof, 3/12 roof pitch, no roof overhangs, and 2x8" exposed rafters. **Our hip structure style** is uniquely designed with a hip roof, 5.5/12 roof pitch, 8" roof overhangs,

and 2x6" exposed rafters. **Our A-frame structure style** is uniquely designed with an A-frame roof, open gables with braces, 5.5/12 roof pitch, 8" roof overhangs, and 2x6" exposed rafters. We offer an extensive selection of customizations and add-ons for each structure style.

Hip style, vinyl material, shingled roof, standard beam

Hip style, vinyl material, shingled roof, standard beam

Open gable A-frame style, painted wood material, shingled roof, exposed rafters, studio enclosure addition