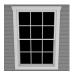

#### STRUCTURE STYLES

We offer three structure styles for our studios: **modern lean-to**, **hip**, and **A-frame**. Our standard studio is designed with a lean-to roof, 2x4" framing with exterior wood siding, 3/12 roof

pitch, architectural shingles, 2x4" rafters, 2x4" framed walls, LP wood panel exterior siding, unfinished interior, 30x54" white vinyl insulated windows, 6' white fiberglass double door, 15 lite

windows, full view (#615L), 3/4" tongue & groove smart flooring, 2x6" PT floor joists, and 4x4" PT runners. We offer an extensive selection of customizations and add-ons for each structure style.